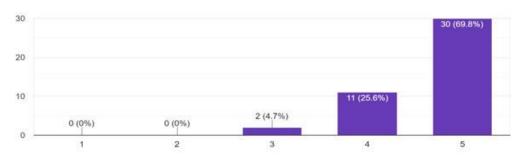

#### (1-Poor, 2-Fair, 3- Average, 4-Good to 5-Excellent)

How would you rate the content of the seminar? 43 responses