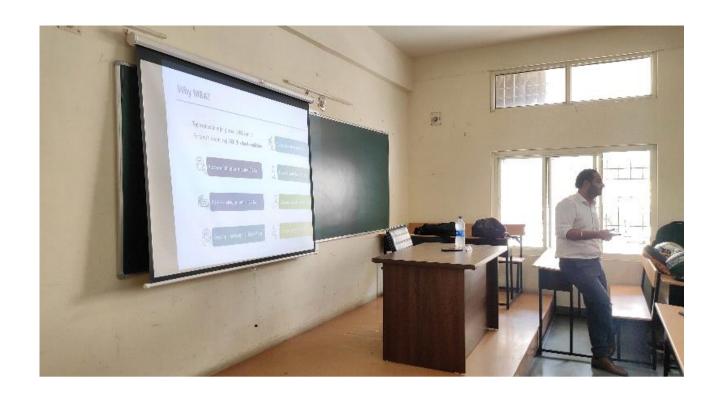

audience and introducing the speaker to the audience. Following this, the speaker began with the seminar.

The one-hour seminar was attended by 50 attendees in total. The speaker briefly discussed about 'the various MBA colleges across the country and the various branches of MBA, guiding about the pathway to get into these colleges and discussing about the outcomes of different fields under MBA' and wrapped up the session by providing a QR for students for a free online exam which provides an outlook of CAT.

At the end of the seminar, questions from the audience were took up by the speaker. The participants got all their doubts cleared. The seminar was indeed very successful, beneficial, and an highly informative one, conducted in an effortless manner with the support of the whole team.



THE BEGINNING OF THE SEMINAR



**DISCUSSION** 



#### SPEAKER SHARING THE CONTENT SLIDES WITH THE ATTENDEES



**QUESTION-ANSWER SESSION** 

## **PERMISSION LETTER**





## **LIST OF PARTICIPANTS**



#### ATTENDANCE SHEET

TITLE OF THE EVENT: Complete quide to MMS LCAT

DATE OF THE EVENT: 15 September 20 23

NAME OF THE DEPARTMENT / SOCIETY: Commence the Extension society

NAME OF THE EVENT COORDINATOR: BY Sindhuman Bay

| S.NO. | NAME OF THE<br>STUDENT | ROLL NO. OF THE<br>STUDENT | COURSE AND<br>YEAR | SIGNATURE   |
|-------|------------------------|----------------------------|--------------------|-------------|
| •     | Robit Sun              | 0921147                    | B. Com             | Robert      |
| 01    |                        |                            | Beom