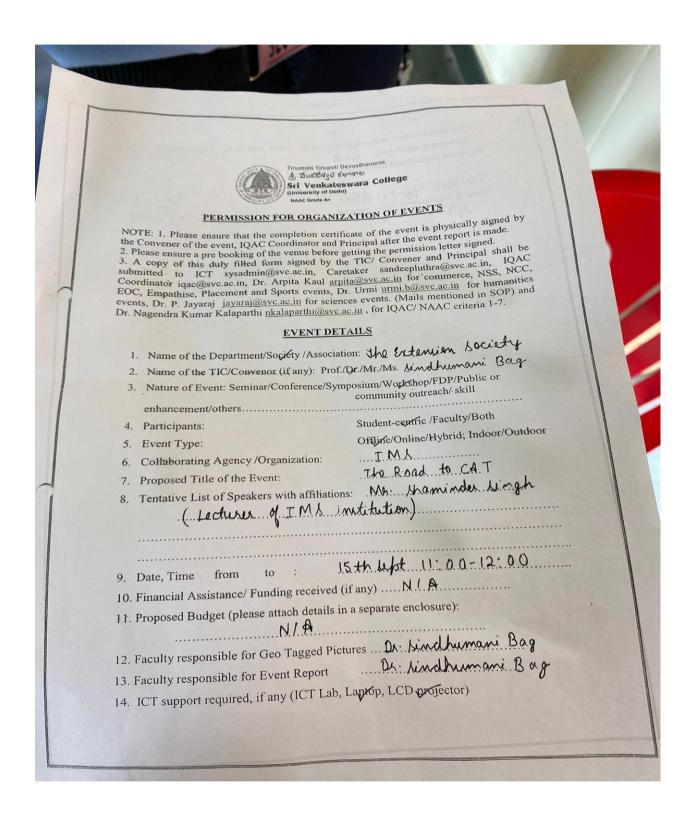

speaker briefly discussed about 'the various MBA colleges across the country and the various branches of MBA, guiding about the pathway to get into these colleges and discussing about the outcomes of different fields under MBA' and wrapped up the session by providing a QR for students for a free online exam which provides an outlook of CAT.

At the end of the seminar, questions from the audience were took up by the speaker. The participants got all their doubts cleared. The seminar was indeed very successful, beneficial, and an highly informative one, conducted in an effortless manner with the support of the whole team.



THE BEGINNING OF THE SEMINAR



**DISCUSSION** 



#### SPEAKER SHARING THE CONTENT SLIDES WITH THE ATTENDEES



**QUESTION-ANSWER SESSION** 

## **PERMISSION LETTER**





## **LIST OF PARTICIPANTS**



#### ATTENDANCE SHEET

TITLE OF THE EVENT: Complete quide to MMS LCAT

DATE OF THE EVENT: 15 September 20 23

NAME OF THE DEPARTMENT / SOCIETY: Commence the Extension society

NAME OF THE EVENT COORDINATOR: BY Sindhuman Bay

| S.NO. | NAME OF THE<br>STUDENT | ROLL NO. OF THE<br>STUDENT | COURSE AND<br>YEAR | SIGNATURE   |
|-------|------------------------|----------------------------|--------------------|-------------|
| •     | Robit Sun              | 0921147                    | B. Com             | Robert      |
| 01    |                        |                            | Beom               | Femant      |
| 02    | Hemant Sachders        | 0921190                    | B. com             | Privara     |
| 03    |                        |