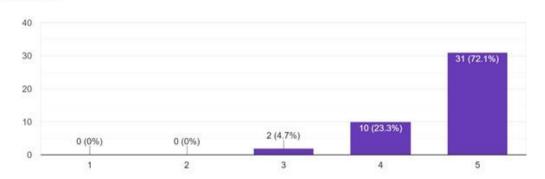

#### (1-Poor, 2-Fair, 3- Average, 4-Good to 5-Excellent)

How would you rate the overall seminar experience ? 43 responses