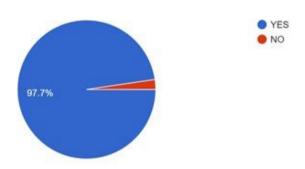

## Would you like to attend this type of seminars in the future also ? 43 responses